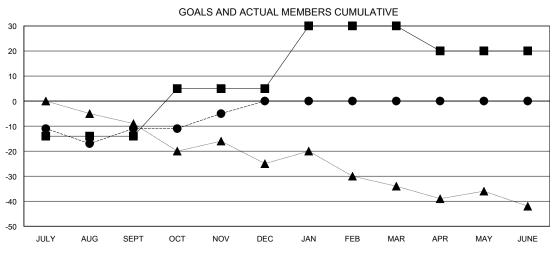

## GOALS AND ACTUAL NEW CLUBS CUMULATIVE

| -■- CURRENT YEAR GOALS FOR NEW |  |
|--------------------------------|--|
| MEMBERS.                       |  |

- - CURRENT YEAR ACTUAL MEMBERS

- ▲ - LAST YEAR ACTUAL MEMBERS